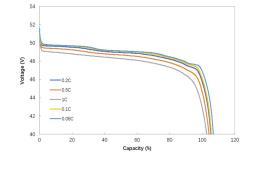

|
| Maximum Discharge Current/A@10S     | 20                                                                |
|                                     |                                                                   |

# **Mechanical**

| Dimensions/mm   | L151*W65*H94 |
|-----------------|--------------|
| Weight/kg       | ≈0.95        |
| Terminal        | F2           |
| Casing material | ABS          |

## **Environment**

| Working Temperature Range/℃ | Charge : 0~55 Discharge: -20~60 |
|-----------------------------|---------------------------------|
| Humidity Range/RH           | <95%                            |
| Storage temperature/C       | 15~35                           |
| IP protection level         | IP65                            |