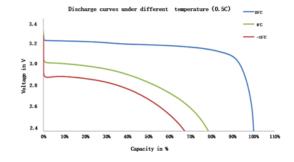

|
| Maximum Discharge Current/A@10S     | 20                                                                |
|                                     |                                                                   |

# **Mechanical**

| Dimensions/mm   | L151*W65*H94 |
|-----------------|--------------|
| Weight/kg       | ≈0.95        |
| Terminal        | F2           |
| Casing material | ABS          |

## **Environment**

| Working Temperature Range/℃ | Charge : 0~55 Discharge: -20~60 |
|-----------------------------|---------------------------------|
| Humidity Range/RH           | <95%                            |
| Storage temperature/C       | 15~35                           |
| IP protection level         | IP65                            |