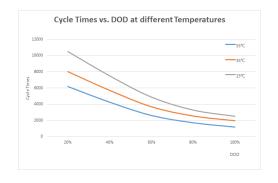

|
| Maximum Discharge Current/A@10S     | 20                                                                |
|                                     |                                                                   |

# **Mechanical**

| Dimensions/mm   | L151*W65*H94 |
|-----------------|--------------|
| Weight/kg       | ≈0.95        |
| Terminal        | F2           |
| Casing material | ABS          |

## **Environment**

| Working Temperature Range/℃ | Charge : 0~55 Discharge: -20~60 |
|-----------------------------|---------------------------------|
| Humidity Range/RH           | <95%                            |
| Storage temperature/C       | 15~35                           |
| IP protection level         | IP65                            |