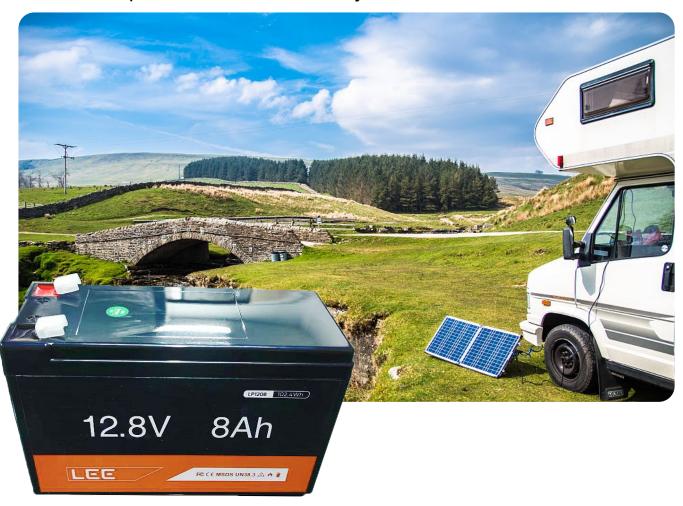

# **LEE Battery LP1208**

Lead-acid replacement lithium battery

### **Application Scenario**

Camping Solar light Golfcart Electric tools UPS Household